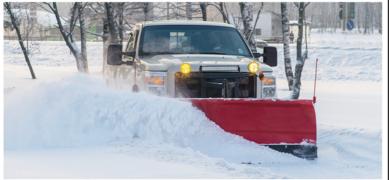

#### WINTER IS COMING! BE PREPARED!

Replacement snow plow parts for Meyer, Fisher, Western & Boss. Also a full line of salt spreaders, hydraulic pumps, cutting edges and other truck accessories. Blade guides, Cylinders, Hoses & Couplers, plow shields, plow lights, mount & lift frame identification, and light adapters.

WE ALSO MAKE CUSTOM HYDRAULIC HOSES

#### **RUBBER PLOW EDGE DETAILS**

From \$25.75 a foot to order 8 " wide by 1 1/2" thick punched to order

#### **BLADE GUIDES AVAILABLE 36"**

\$29.57 a pair